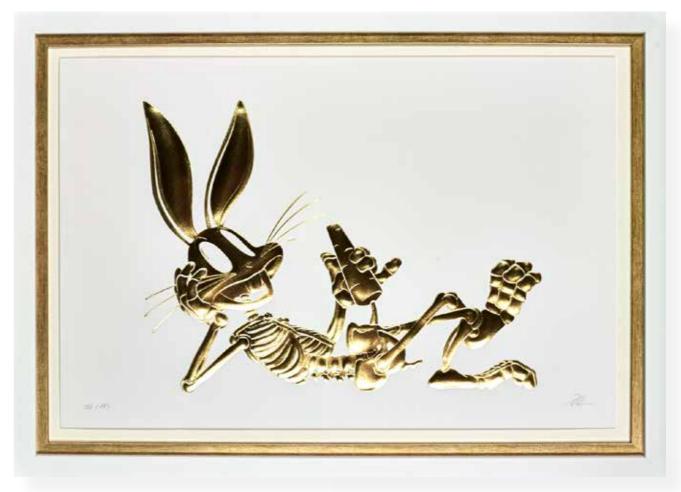

Many of Paglia's subjects are iconic pieces in terms of design history or popular culture. His latest collection includes characters from the world of cartoons presented in a whole new way. For this dazzling quartet, he has created a unique printing method, using a hand embossing technique with gold leaf finish to create a series of striking editions. Due to the handmade nature of each piece there are slight differences to every character, making each edition highly collectable.

## **GOLD RUSH**

Hand Embossed Golden Lamina Print on Cotton Paper | Editon of 195 | 20 X 20" £595