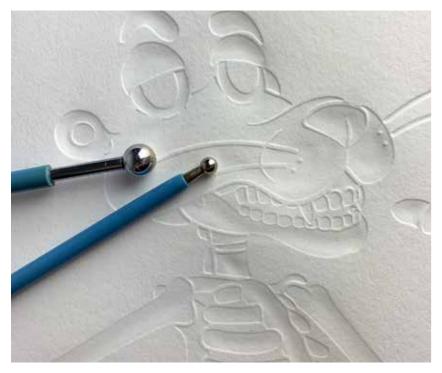

Many of Paglia's subjects are iconic pieces in terms of design history or popular culture. His latest collection includes characters from the world of cartoons presented in a whole new way. For this dazzling quartet, he has created a unique printing method, using a hand embossing technique with gold leaf finish to create a series of striking editions. Due to the handmade nature of each piece there are slight differences to every character, making each edition highly collectable.