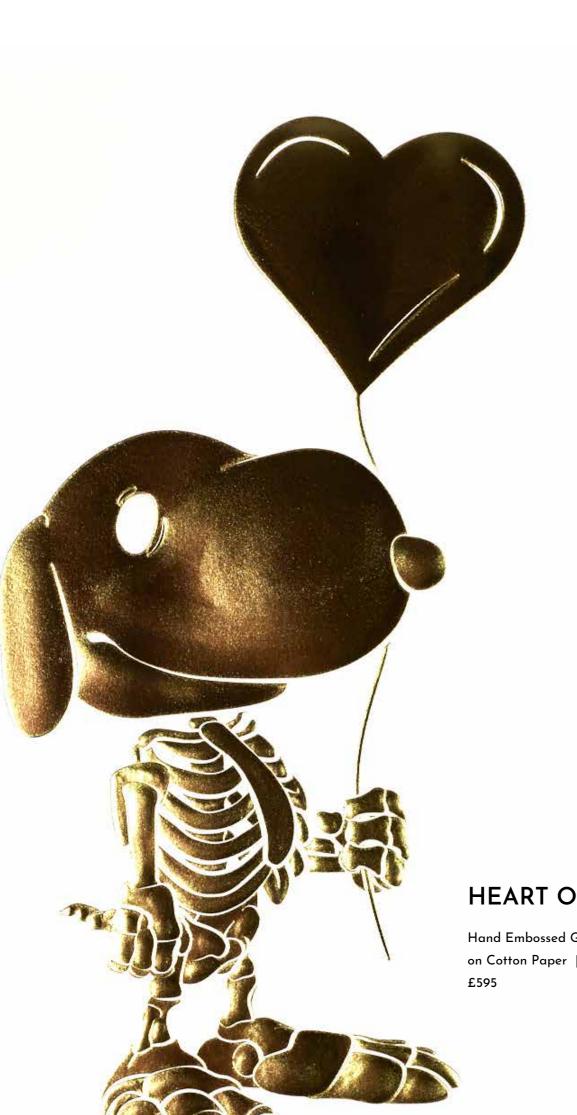

## **GOLD KARAT**

Hand Embossed Golden Lamina Print on Cotton Paper | Edition of 195 | 24 X 16" £595

**HEART OF GOLD** 

Hand Embossed Golden Lamina Print on Cotton Paper | Edition of 195 | 16 X 24"