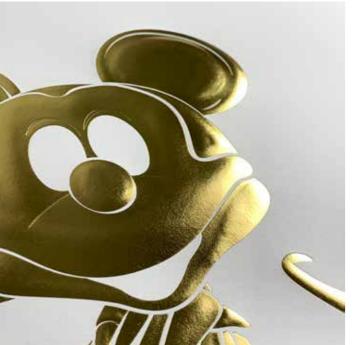

Many of Paglia's subjects are iconic pieces in terms of design history or popular culture. His latest collection includes characters from the world of cartoons presented in a whole new way. For this dazzling quartet, he has created a unique printing method, using a hand embossing technique with gold leaf finish to create a series of striking editions. Due to the handmade nature of each piece there are slight differences to every character, making each edition highly collectable.

## **GOLD KARAT**

Hand Embossed Golden Lamina Print on Cotton Paper | Edition of 195 | 24 X 16" £595

**HEART OF GOLD** 

Hand Embossed Golden Lamina Print on Cotton Paper | Edition of 195 | 16 X 24"