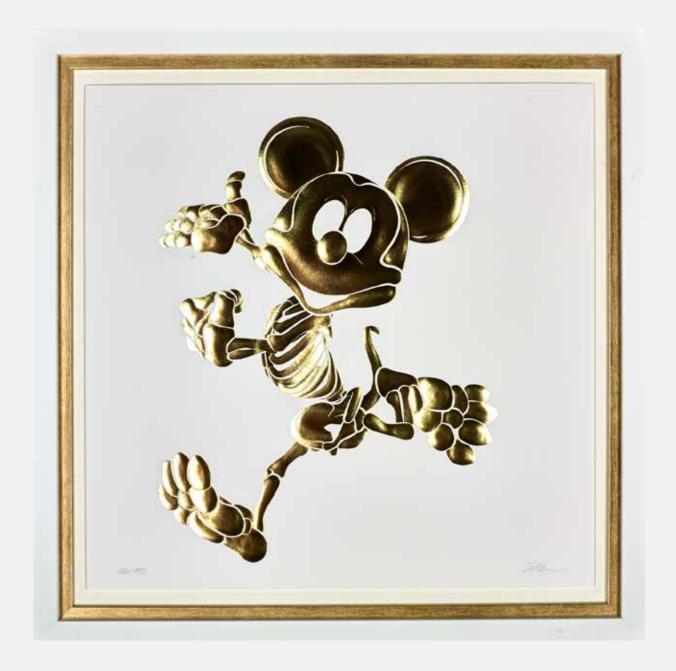

Many of Paglia's subjects are iconic pieces in terms of design history or popular culture. His latest collection includes characters from the world of cartoons presented in a whole new way. For this dazzling quartet, he has created a unique printing method, using a hand embossing technique with gold leaf finish to create a series of striking editions. Due to the handmade nature of each piece there are slight differences to every character, making each edition highly collectable.

## **GOLD KARAT**

Hand Embossed Golden Lamina Print on Cotton Paper | Edition of 195 | 24 X 16" £595

**HEART OF GOLD** 

Hand Embossed Golden Lamina Print on Cotton Paper | Edition of 195 | 16 X 24"