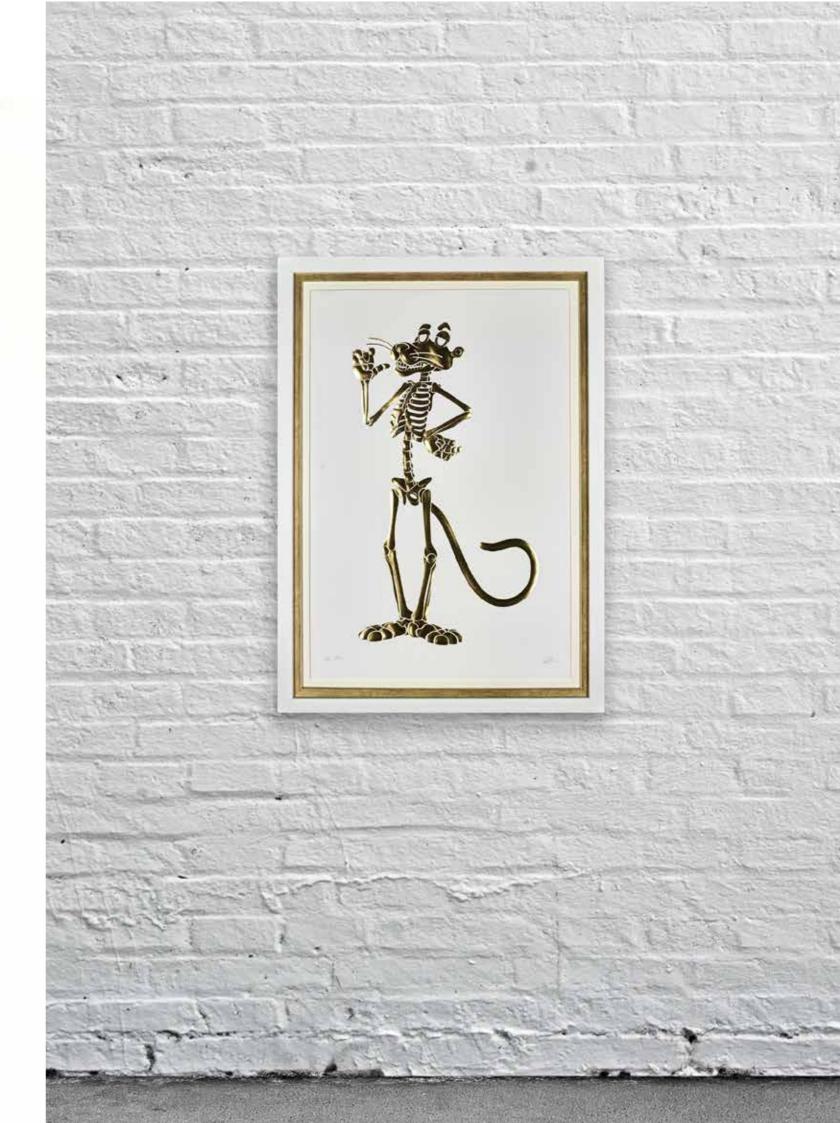

## **GOLD RUSH**

Hand Embossed Golden Lamina Print on Cotton Paper | Editon of 195 | 20 X 20" £595