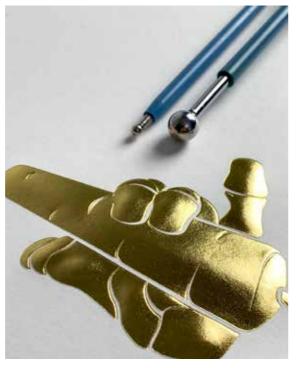

Many of Paglia's subjects are iconic pieces in terms of design history or popular culture. His latest collection includes characters from the world of cartoons presented in a whole new way. For this dazzling quartet, he has created a unique printing method, using a hand embossing technique with gold leaf finish to create a series of striking editions. Due to the handmade nature of each piece there are slight differences to every character, making each edition highly collectable.