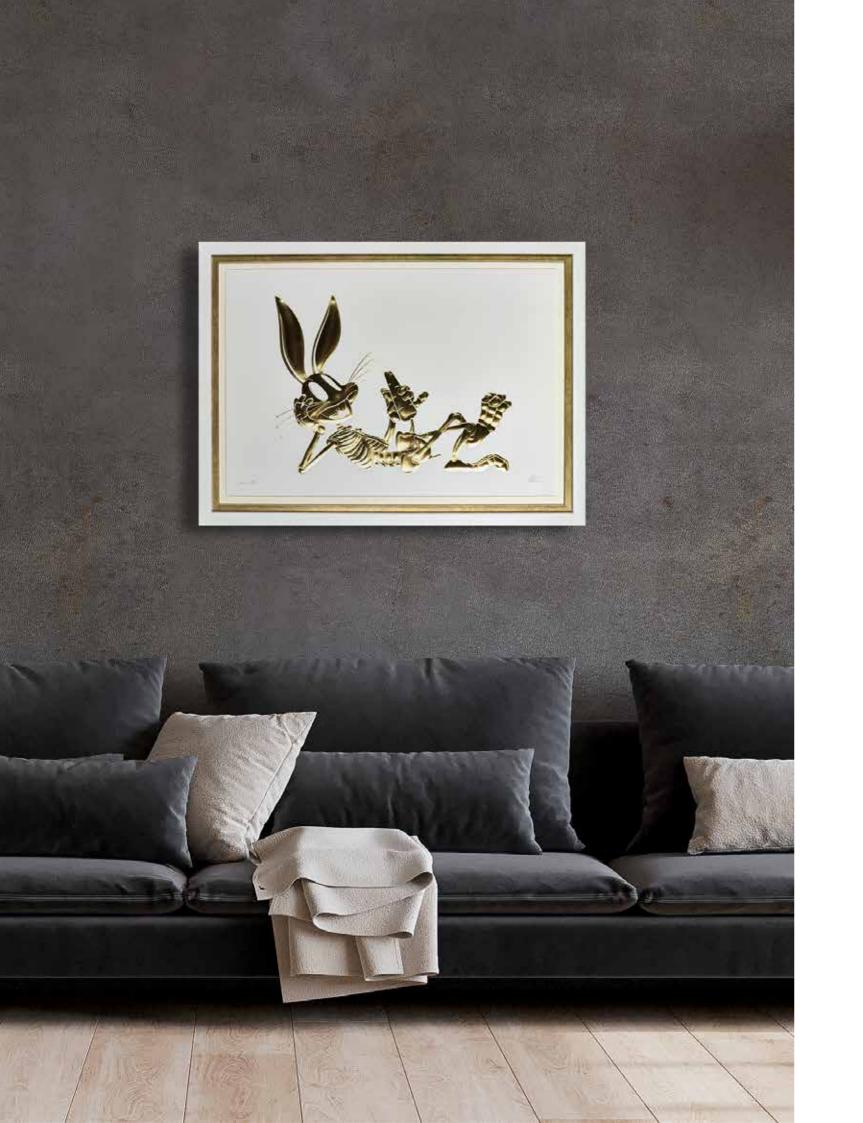

Many of Paglia's subjects are iconic pieces in terms of design history or popular culture. His latest collection includes characters from the world of cartoons presented in a whole new way. For this dazzling quartet, he has created a unique printing method, using a hand embossing technique with gold leaf finish to create a series of striking editions. Due to the handmade nature of each piece there are slight differences to every character, making each edition highly collectable.

## **GOLD RUSH**

Hand Embossed Golden Lamina Print on Cotton Paper | Editon of 195 | 20 X 20" £595