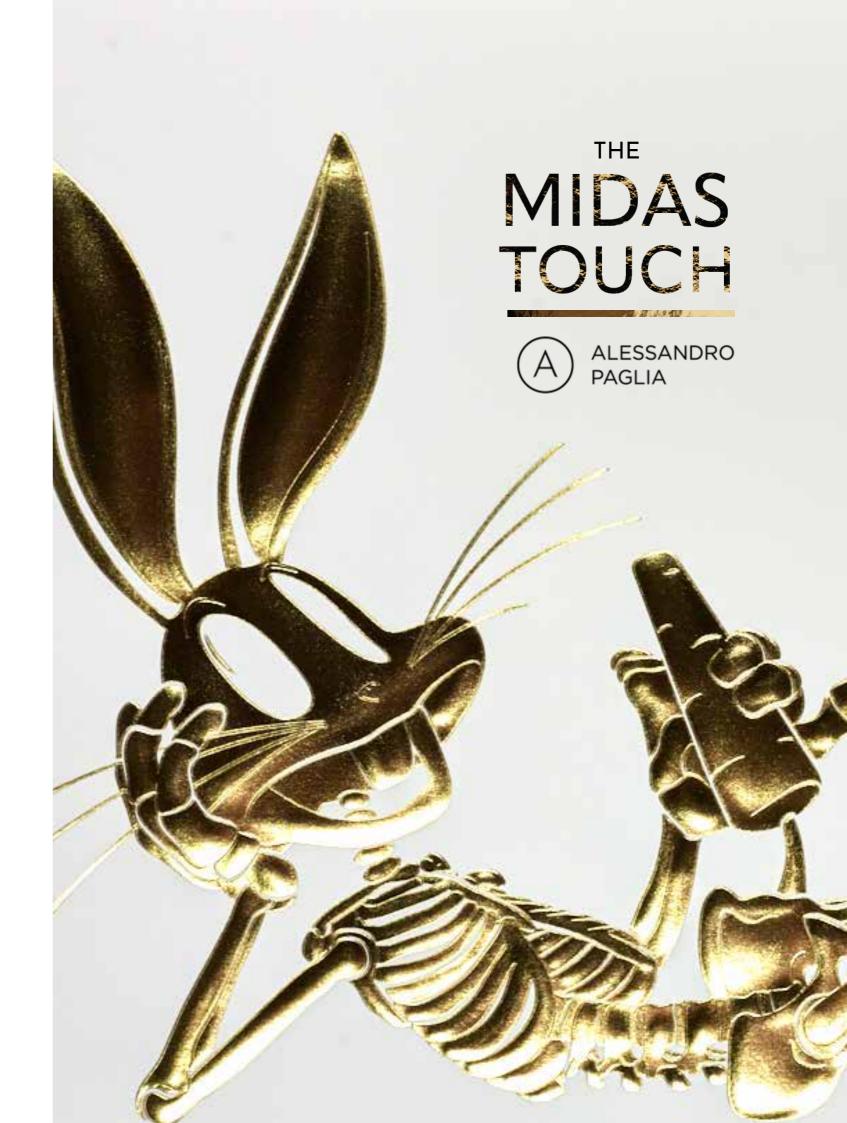

Many of Paglia's subjects are iconic pieces in terms of design history or popular culture. His latest collection includes characters from the world of cartoons presented in a whole new way. For this dazzling quartet, he has created a unique printing method, using a hand embossing technique with gold leaf finish to create a series of striking editions. Due to the handmade nature of each piece there are slight differences to every character, making each edition highly collectable.

## **GOLD HEIST**

Hand Embossed Golden Lamina Print on Cotton Paper | Editon of 195 | 16 X 24" £595