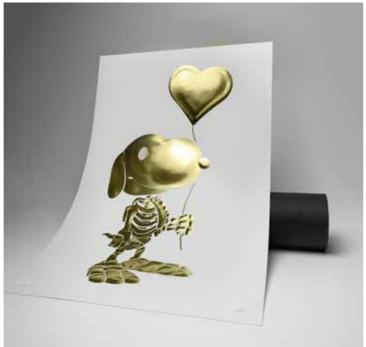

## **GOLD KARAT**

Hand Embossed Golden Lamina Print on Cotton Paper | Edition of 195 | 24 X 16" £595

**HEART OF GOLD** 

Hand Embossed Golden Lamina Print on Cotton Paper | Edition of 195 | 16 X 24"